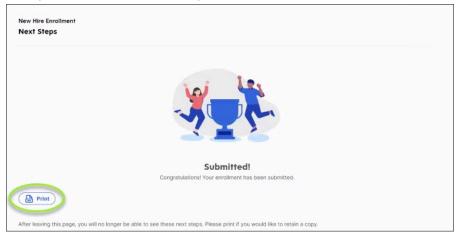

e second |
| Dependent Care FSA             | Waive Dependent Care Flexible Spending Account<br>Effective from 5/1/2024                |                  |
|                                | Your Annual Contribution: \$0.00                                                         |                  |
| Payroll Authorization          | Payroll Authorization - Laccept<br>Effective from 5/1/2024                               |                  |
|                                | Fuerne non statot.                                                                       |                  |
| inish Later Back               |                                                                                          | Sut              |

#### Next you're prompted to print your Enrollment Selections



## **Benefits Approval**

Once the enrollment is submitted it will go through the benefits admin team to be reviewed and approved before your benefits become Active. Once approved you will receive a notification in the Message Center. You can click the Print Form button to print out the final approval with costs of benefits.

|                                               | 3                                              | All ~ Q                                                                                    | Search Dayforce                                                                                                                         |                                         |
|-----------------------------------------------|------------------------------------------------|