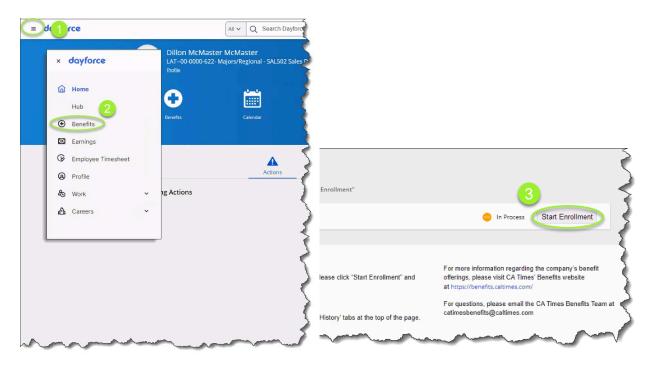

# To start New Hire Enrollment

To begin your benefits elections, please follow these steps

- 1. Click Navigation
- 2. Select Benefits
- 3. Click Start Enrollment to begin your New Hire Enrollment

To ensure a smooth enrollment process, we recommend completing your enrollment in one sitting. Dayforce does not save partial entries, so if you exit before finishing, you will need to start over.